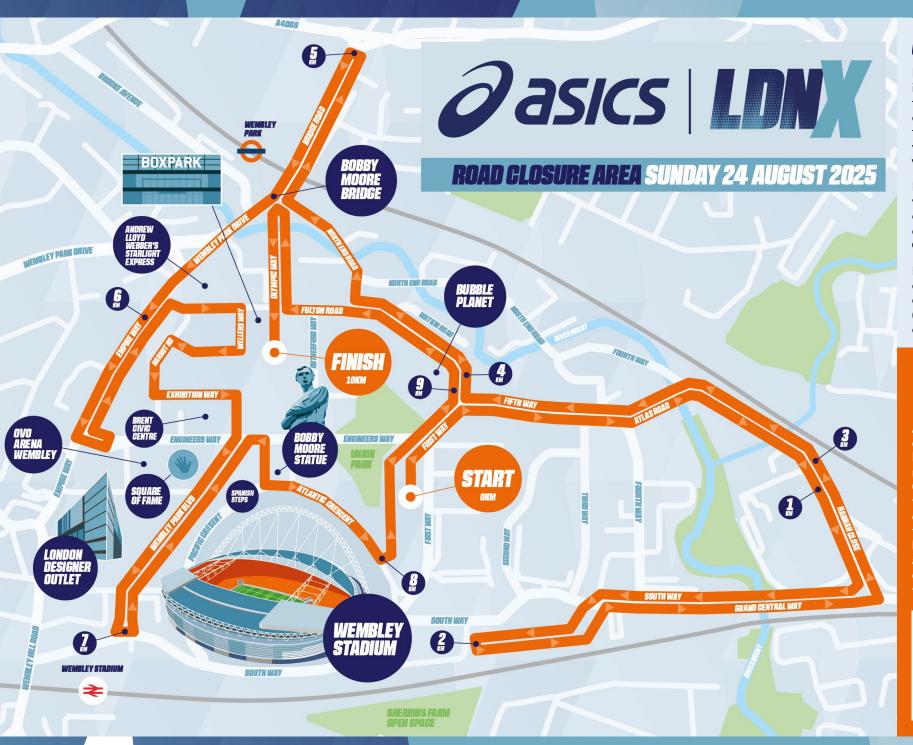

ECTED ROADS ARE DETAILED IN THIS LEAFLET.

#### PLEASE NOTE:

- Road closures will be in place from 08:00 and there will be phased re-opening between 10:30 13:00.
- During the closure times no vehicle or bicycle access will be available on roads listed. Side streets may also be affected. If you require your vehicle during closure times, we recommend you park outside of the road closure area.

- Parking suspensions will be in place on the roads marked with **YES** on the road list.
- Advance warning signage of the road closures and any parking suspensions will be installed along the route two weeks prior to the event.
- A number of bus diversions will be in place – please visit www.tfl.gov. uk to plan your journey.
- Emergency services and pedestrian access will be facilitated throughout.



### CONTACT

For further information, or to take part in the event or if you/your team would like to volunteer please visit **www.ldnx.co.uk** 

For queries regarding vehicle access before event day please contact **roadclosures** @ldnx.co.uk

For urgent assistance on event day please call **07593 005663** (line operational on event day only)

### WANT TO TAKE PART?

As part of our commitment to the local community, residents of Brent Council are eligible for a discounted entry price of £29 for the 2025 ASICS LDNX 10k. To take advantage of this exclusive offer scan the QR code below.